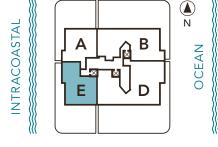

# TERRAZZA E

| 3 BEDROOMS<br>3 BATHROOMS |                      |
|---------------------------|----------------------|
| A/C AREA<br>TERRACE       | 1,954 SF<br>2,284 SF |
| TOTAL                     | 4,238 SF             |

Appendix of the experience of the experience of the construction of the construction of the experience of the exper

Romente Bernardo Fort Brescia

|    | 3 BEDROOMS<br>3 BATHROOMS |                      |
|----|---------------------------|----------------------|
|    | C AREA<br>RRACE           | 1,954 SF<br>2,284 SF |
| TO | TAL                       | 4,238 SF             |