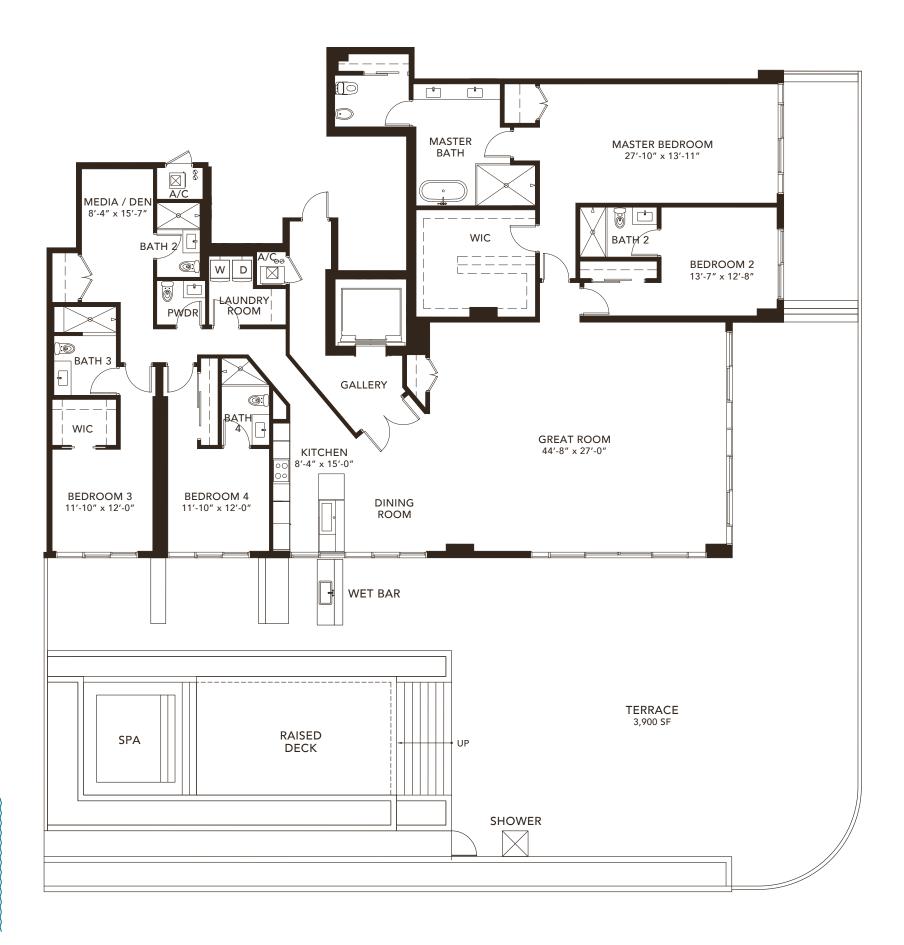

## TERRAZZA D

| 4 BEDROOMS + DEN<br>4.5 BATHROOMS |                      |
|-----------------------------------|----------------------|
| A/C AREA<br>TERRACE               | 3,940 SF<br>3,900 SF |
| TOTAL                             | 7,840 SF             |

Romente Bernardo Fort Brescia

| 4 BEDROOMS + DEN<br>4.5 BATHROOMS |                      |
|-----------------------------------|----------------------|
| A/C AREA<br>TERRACE               | 3,940 SF<br>3,900 SF |
| TOTAL                             | 7,840 SF             |