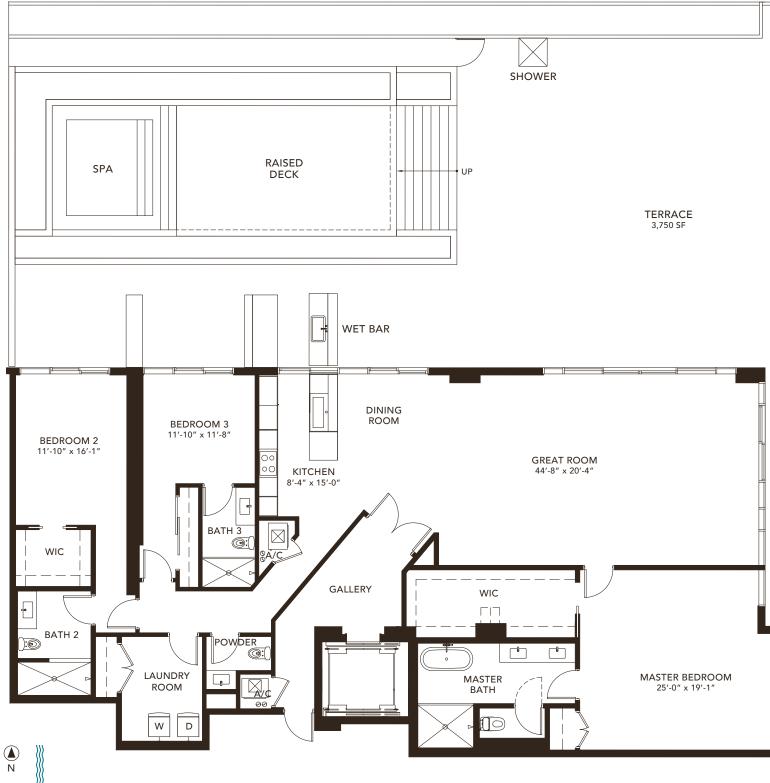

### TERRAZZA B

| 3 BEDROOMS<br>3.5 BATHROOMS |                      |
|-----------------------------|----------------------|
| A/C AREA<br>TERRACE         | 3,105 SF<br>3,751 SF |
| TOTAL                       | 6,856 SF             |

### TERRAZZA B

|                     | 3 BEDROOMS<br>3.5 BATHROOMS |  |
|---------------------|-----------------------------|--|
| A/C AREA<br>TERRACE | 3,105 SF<br>3,751 SF        |  |
| TOTAL               | 6,856 SF                    |  |