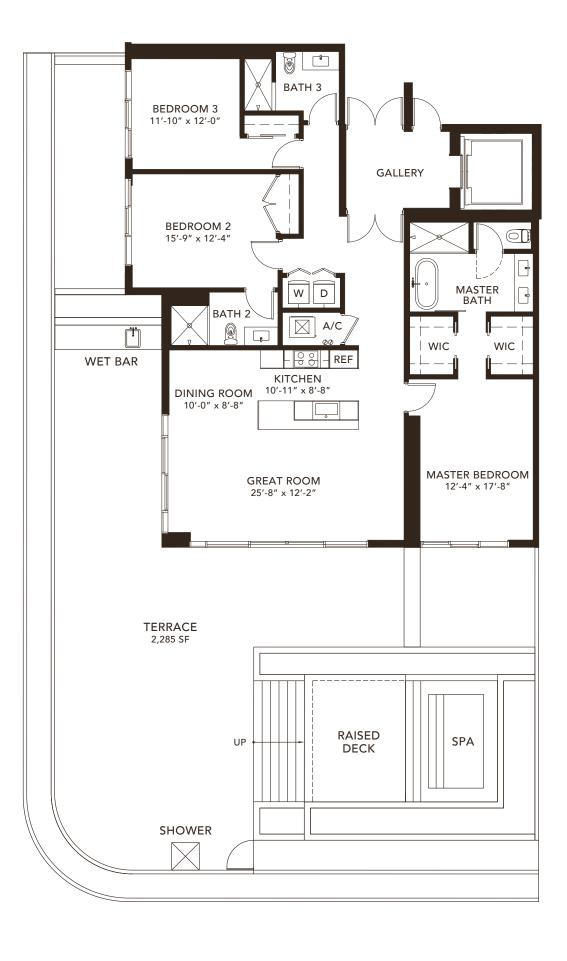

## TERRAZZA D

| 4 BEDROOMS + DEN<br>4.5 BATHROOMS |                      |
|-----------------------------------|----------------------|
| A/C AREA<br>TERRACE               | 3,940 SF<br>3,900 SF |
| TOTAL                             | 7,840 SF             |