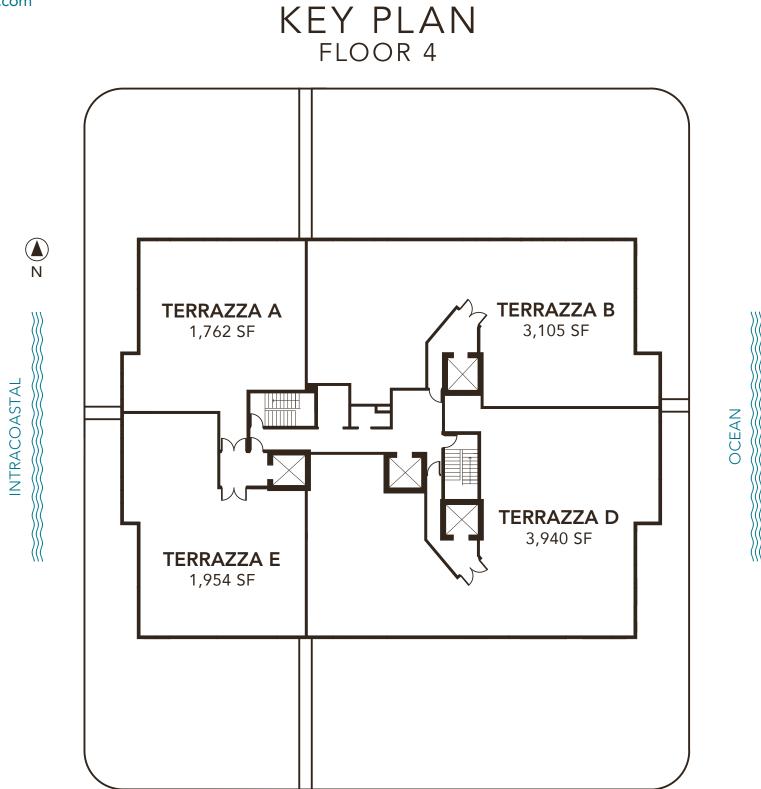

## TERRAZZA A

| 2 BEDROOMS<br>2.5 BATHROOMS |                      |
|-----------------------------|----------------------|
| A/C AREA<br>TERRACE         | 1,762 SF<br>2,201 SF |
| TOTAL                       | 3,963 SF             |

### TERRAZZA B

| 3 BEDROOMS<br>3.5 BATHROOMS |                      |
|-----------------------------|----------------------|
| A/C AREA<br>TERRACE         | 3,105 SF<br>3,751 SF |
| TOTAL                       | 6,856 SF             |

## TERRAZZA D

| 4 BEDROOMS + DEN<br>4.5 BATHROOMS |                      |
|-----------------------------------|----------------------|
| A/C AREA<br>TERRACE               | 3,940 SF<br>3,900 SF |
| TOTAL                             | 7,840 SF             |

# TERRAZZA E

| 3 BEDROOMS<br>3 BATHROOMS |                      |
|---------------------------|----------------------|
| A/C AREA<br>TERRACE       | 1,954 SF<br>2,284 SF |
| TOTAL                     | 4,238 SF             |