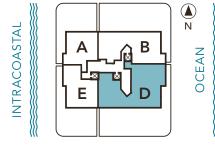

## TERRAZZA D

| 4 BEDROOMS + DEN<br>4.5 BATHROOMS |                      |
|-----------------------------------|----------------------|
| A/C AREA<br>TERRACE               | 3,940 SF<br>3,900 SF |
| TOTAL                             | 7,840 SF             |