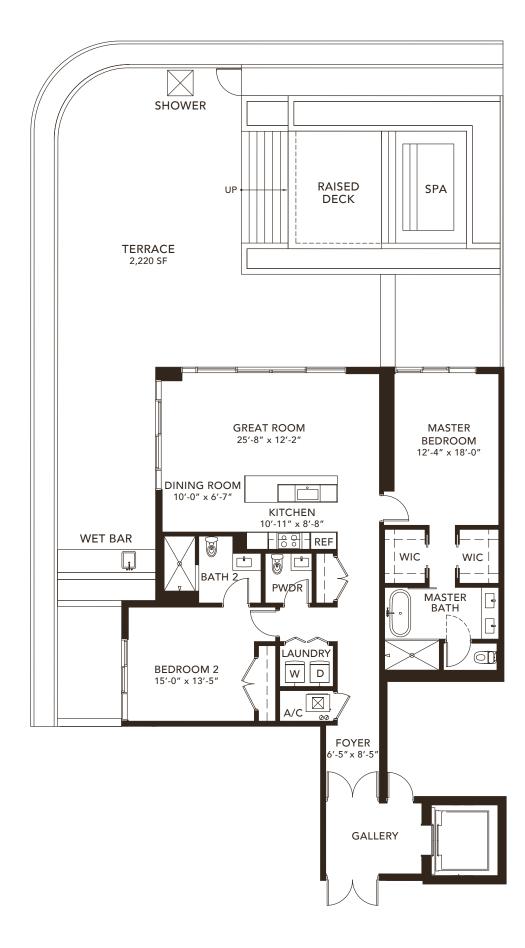

#### TERRAZZA A

| 2 BEDROOMS<br>2.5 BATHROOMS |                      |
|-----------------------------|----------------------|
| A/C AREA<br>TERRACE         | 1,762 SF<br>2,201 SF |
| TOTAL                       | 3,963 SF             |